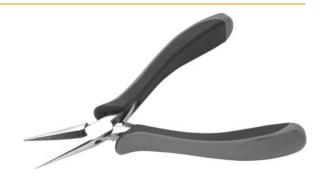

## **Snipe Nose Pliers**

## **DESCRIPTION:**

Snipe nose pliers for professionals with straight, smooth jaws

Special pliers made from high grade special steel for extremely high requirements

For gripping, bending and holding

Box joint - double leaf spring

Precise jaw adjustment without backlash

High gloss steel polished surface

Ergonomically formed bicoloured hand guard - dissipative anti-slide material

The pliers have been tested with good results by several test laboratories adequate to DIN EN 61340-5-1, DIN 61340-2-1, DIN 61340-2-3 for work in ESD protected areas