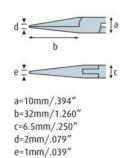

## SPECIFICATION:

| Length             | 140 mm |
|--------------------|--------|
| A - Head width     | 10 mm  |
| B - Head length    | 32 mm  |
| C - Head thickness | 6.5 mm |
| D - Jaws thickness | 2 mm   |
| E - Jaws width     | 1 mm   |
| Weight             | 68 g   |